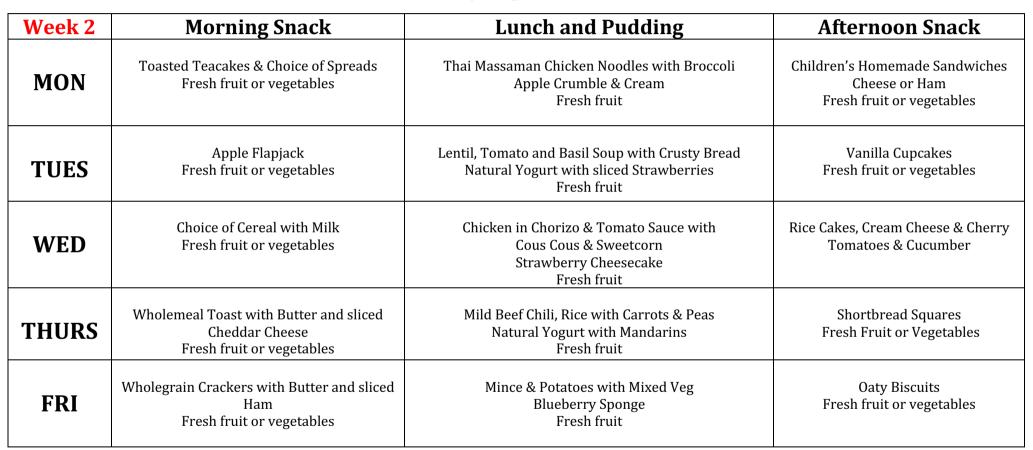

## **ROMPERS PRIVATE NURSERY**

## MENU

## Spring 2024



This menu has been designed in line with NHS 'Setting the Table' guidance and Care Inspectorate 'Food Matters' document.

At snack and mealtimes milk and water are offered.

Please understand that from time to time there may be small changes to the menus.

Parents must note that some of these dishes may not be suitable for dietary requirements, parents are welcome to discuss this further with a member of staff or

management. Baby alternatives can be made when required.

Children under the age of 12 months will not be given honey, tinned tuna, egg whites, cows milk, shell fish or strawberries.

Low salt and sugar options/products are always used when selecting and preparing snack and meals.